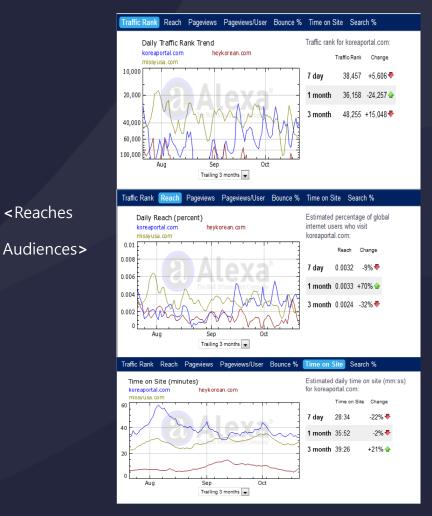

Global Korean Network

# MEDIA KIT

## **Korea Portal Readers**

### Our Audience – Business Decision Makers

•70% of readers are in small-medium enterprises, while 30% are in large corporations. •37% are coming from South Korea.



#### Reader Survey Results Oct. 2011



<Reaches

### Mobile

Readers value mobility and real-time access to Korea Portal. iPad and Android apps are currently in the development stages. Mobile devices sent 67,104 visits via 17 operating systems. Top 5 below.\*

| Operating System | Visits |  |
|------------------|--------|--|
| Android          | 31,968 |  |
| iPhone           | 26,002 |  |
| iPad             | 7,170  |  |
| iPod             | 1,872  |  |
| BlackBerry       | 72     |  |

\*Google Analytics, Pulled July '11

### **Overview**

| 지역별 가기 · 로스엔젤레스 뉴욕 샌프란사                                                                                               |                                                                                                                        | 들란타 밴쿠버 몬트리올 토론토 보스