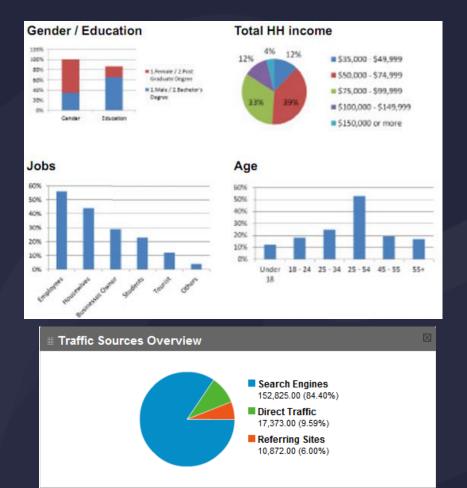

### Our Audience – Business Decision Makers

•70% of readers are in small-medium enterprises, while 30% are in large corporations. •37% are coming from South Korea.

#### Reader Survey Results Oct. 2011

<Reaches